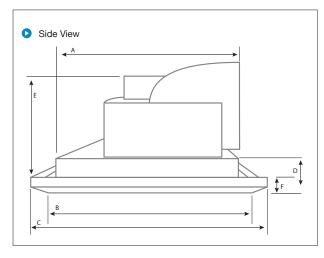

### **DIMENSIONS INFORMATION**

| Duct Size | А   | В   | С   | D  | Е   | F  | Cut-Out   |
|-----------|-----|-----|-----|----|-----|----|-----------|
| 150mm     | 310 | 330 | 370 | 37 | 184 | 30 | 320 x 320 |