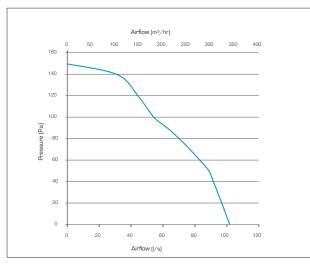

## FAN PERFORMANCE

#### **TECHNICAL DATA**

| Voltage    | Frequency | Power | Air Performance  | Sound Level |
|------------|-----------|-------|------------------|-------------|
| 220~240VAC | 50Hz      | 42W   | 100l/s, 360m³/hr | ≤44dB(A)    |