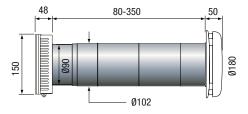

## **Dimensions (mm)**

Passive fresh air inlet system with adjustable and minimum open area settings

- Supply air ventilator primarily for installation in bedrooms and living rooms
- Fresh make-up air drawn in by extraction fans generally in Bathrooms, Laundries and Kitchens
- · Ideal as part of a continuous extract ventilation system
- Made in Sweden