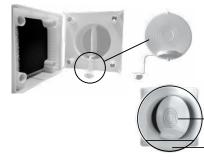

• Fresh make-up air drawn in by extraction fans generally in Bathrooms, Laundries and Kitchens Ideal as part of a continuous extract ventilation system

- ٠

- Made in Sweden

Order

DCT0102 DCT4572

The ventilator consists of an internal vent, fitted with a variable opening valve and insect filter, rigid wall-duct sections and outer weatherproof dome cowl.

Optionally, control valve can be completely removed, or re-inserted by springing the duct tube from the valve pivot posts.

Knock-out Rings

Exterior Moisture Control Dam