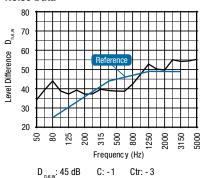

tic Passive Ventilation Kit**

Duct

100

White

White



Internal Vent



 Fresh air drawn in to refresh home by continuous slow extraction from wet-areas - either by centralised,

Alternative External Typhoon Dome Cowl (order separately)



Calma Acoustic Passive Ventilation

 Fresh make-up air drawn in by extraction fans generally in Bathrooms and Kitchens

· Ideal as part of a continuous extract ventilation system

Made in Sweden, supported by third-party acoustic test report data\*

Adjustable opening valve with 8 opening level positions



or unitary fan systems.

The ventilator consists of an internal vent fitted with a valve and insect filter, a noise reduction tube, as well as an outer fixed louvre grille.



Control Lever with 8 set notches



Fully Opened



### **Noise Data**



### Dimensions (mm)



### **Distribution Pattern**

The vent can manage up to 8 l/s with no draught. Grey field = air velocity above 0.15 m/s Flow: 8 l/s Temperature, cooling chamber: -16°C Heating system: Not on Temperature, room: 18.4°C Relative humidity: 40% RH

### **Test Condensation Protection**

Testing of Calma's condensation protection ability to prevent condensation surges: Temperature, cooling chamber: -16°C Heating system: Not on Temperature, room: 18.4°C Time: 3 hours

Relative humidity: 40% RH Flow: 8 l/s



Airflow profile from side

Result: No precipitation



\*Refer to acoustic report listed under DCT0101 on simx.co.nz