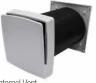

## **Calma Acoustic Passive Ventilation Kit**

Duct

100

White

White

Internal Vent

 Fresh air drawn in to refresh home by continuous slow extraction from wet-areas - either by centralised,

Alternative External Typhoon Dome Cowl (order separately)