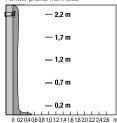

### **Distribution Pattern**

The vent can manage up to 8 l/s with no draught. Grey field = air velocity above 0.15 m/s Flow: 8 l/s Temperature, cooling chamber: -16°C Heating system: Not on Temperature, room: 18.4°C Relative humidity: 40% RH