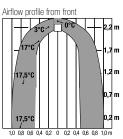

### **Distribution Pattern**

The vent can manage up to 8 l/s with no draught. Grey field = air velocity above 0.15 m/s Flow: 8 l/s Temperature, cooling chamber: -16°C Heating system: Not on Temperature, room: 18.4°C Relative humidity: 40% RH