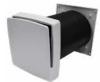

## **Calma Acoustic Passive Ventilation Kit**

Duct

100

White

White

Internal Vent

 Fresh air drawn in to refresh home by continuous slow extraction from wet-areas - either by centralised,

Alternative External Typhoon Dome Cowl (order separately)

Calma Acoustic Passive Ventilation

 Fresh make-up air drawn in by extraction fans generally in Bathrooms and Kitchens

· Ideal as part of a continuous extract ventilation system

Made in Sweden, supported by third-party acoustic test report data\*

Adjustable opening valve with 8 opening level positions

or unitary fan systems.

The ventilator consists of an internal vent fitted with a valve and insect filter, a noise reduction tube, as well as an outer fixed louvre grille.