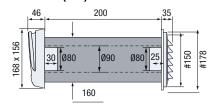

Kit**

Duct

100

White

White



Internal Vent



 Fresh air drawn in to refresh home by continuous slow extraction from wet-areas - either by centralised,

Alternative External Typhoon Dome Cowl (order separately)



Calma Acoustic Passive Ventilation

 Fresh make-up air drawn in by extraction fans generally in Bathrooms and Kitchens

· Ideal as part of a continuous extract ventilation system

Made in Sweden, supported by third-party acoustic test report data\*

Adjustable opening valve with 8 opening level positions



or unitary fan systems.

The ventilator consists of an internal vent fitted with a valve and insect filter, a noise reduction tube, as well as an outer fixed louvre grille.



Control Lever with 8 set notches



Fully Opened



### **Noise Data**



### Dimensions (mm)



### **Distribution Pattern**

The vent can manage up to 8 l/s with no draught. Grey field = air velocity above 0.15 m/s Flow: 8 l/s Temperature, cooling chamber: -16°C Heating system: Not on Temperature, room: 18.4°C Relative humidity: 40% RH

### **Test Condensation Protection**

Testing of Calma's condensation protection ability to prevent condensation surges: Temperature, cooling chamber: -16°C Heating system: Not on Temperature, room: 18.4°C Time: 3 hours

Relative humidity: 40% RH Flow: 8 l/s



Airflow profile from side

Result: No precipitation



\*Refer to acoustic report listed under DCT0101 on simx.co.nz