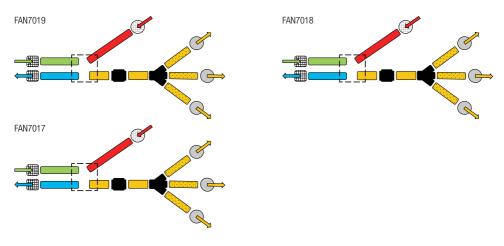

## **Additional Fans**

| Kits            | SYN1015AD | SYN2025AD | SYN3035AD | BAL225 | BAL405 |
|-----------------|-----------|-----------|-----------|--------|--------|
| Additional Fans | FAN7017   | FAN7018   | FAN7019   | -      |        |

An additional fan kit allows an additional branch with fan, filter and outlet to be fitted to the system. The additional fan kits enable a single controller to operate two systems where longer duct runs or between floor configurations would normally be required.