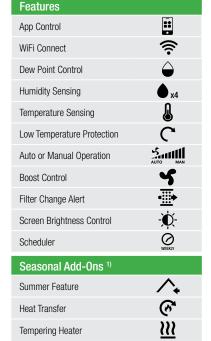

# **Features and Seasonal Add-Ons**

# **Control Your Climate**

Comprehensive humidity control protection against moisture, mould and mildew with multiple seasonal add-on options

### 1) See page 180 for full information on Seasonal Add-On options