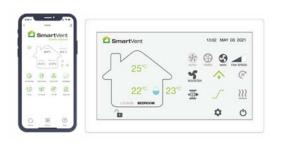

given the internal temperature and moisture conditions combined with the temperature of the coldest surface. This comprehensive and clever solution can then determine how much improved air quality to introduce to effect change without the risk of over-ventilating. Market-leading Positive Advance technology comes with a range of fantastic features such as flexible upgrade options with weekly scheduling, dew point control, all easily navigated with the intuitive wall controller. Just set the preferred temperature and the system does the rest.

# **SmartVent Positive Advance**

SV Positive Advance Sensor

SV Positive Advance Senso