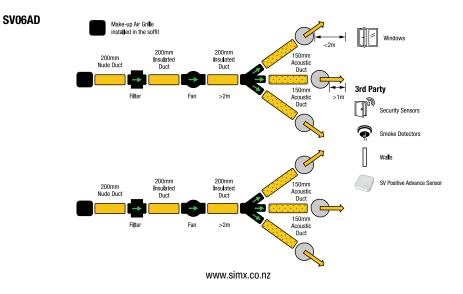

### **SmartVent Positive Advance Range**

Home ventilation system suitable for most types of homes

| Model  | Description                                                             | Order Code |
|--------|-------------------------------------------------------------------------|------------|
| SV02AD | 2 room system (expandable to 3 max.) for homes up to 100m <sup>2</sup>  | FAN7520    |
| SV04AD | 4 room system (expandable to 6 max.) for homes up to 280m <sup>2</sup>  | FAN7521    |
| SV06AD | 6 room system (expandable to 12 max.) for homes up to 560m <sup>2</sup> | FAN7522    |

# SV02AD Make-up Air Grille installed in the soffit 150mm Acoustic Duct Duct 150mm Acoustic Duct Security Sensors Smoke Detectors

# SVO4AD Make-up Air Grille installed in the soffit 200mm Insulated Duct Pitter Fait > 2m 150mm Acoustic Duct 150mm Acoustic Duct Walls Walls