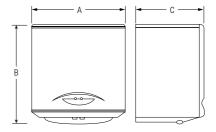

## **Dimensions (mm)**

| Model   | Α   | В   | C   | Net Weight (kg) |
|---------|-----|-----|-----|-----------------|
| FAN5653 | 248 | 250 | 178 | 3.2             |