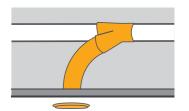

### **Adjustable Diffusers**

The airflow into each room can be balanced by turning the centre section of the diffuser to allow more or less air into each room. Simply twist to close the diffuser when the room is not in use.