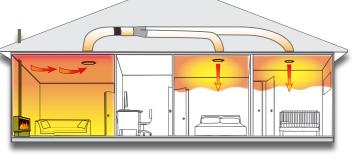

Excess heat from the heat source rises to ceiling level where it is trapped. This excess heat can reach temperatures of 30-35°C.

This excess heat is drawn up using a high quality fan and is effectively transferred to other rooms via the insulated ducting.

Air movement occurs from the bedrooms back to the lounge creating recirculation of warmer, drier air throughout the home.

This can also make your home healthier by helping to reduce mould and mildew.