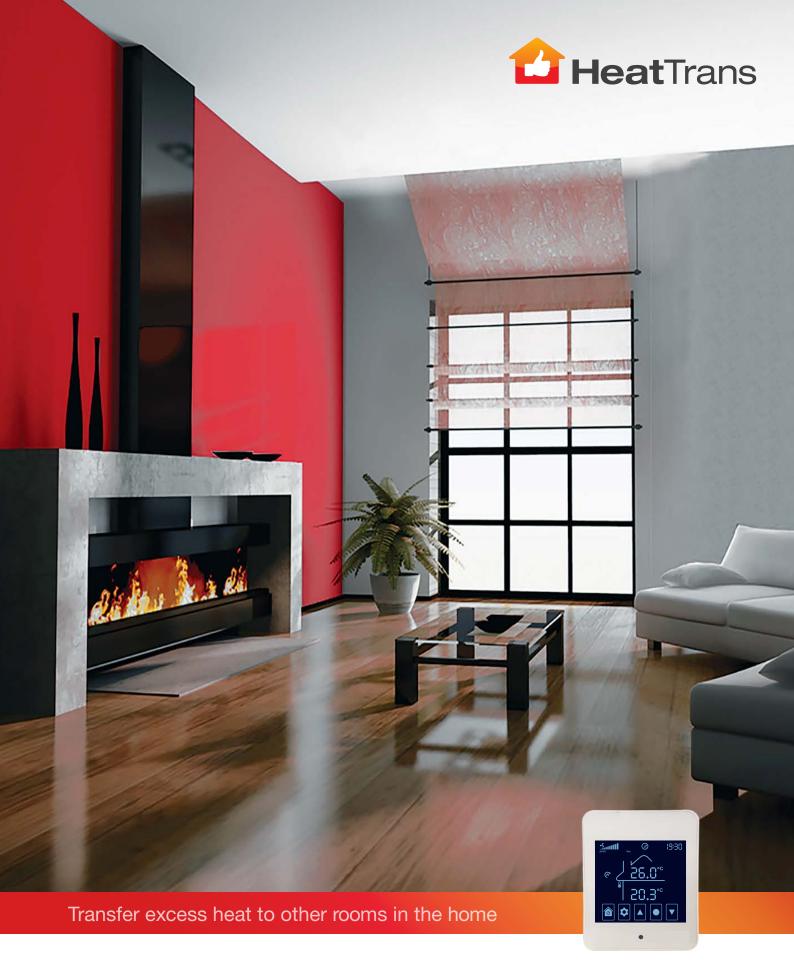

# **Warming Up to the Task**

HeatTrans systems are designed to transfer excess heat from a heat source room to other rooms in the home.

If your lounge is warm and comfortable but the rest of the house remains cold, then this system is what you need to efficiently use that warmth to reduce the chill in bedrooms, creating a drier, more comfortable environment throughout the home

Excess heat from the heat source rises to ceiling level where it is trapped. This excess heat can reach temperatures of 30-35°C.

This excess heat is drawn up using a high quality fan and is effectively transferred to other rooms via the insulated ducting.

### **Automated Control**

The automated touch screen controller and thermostat unit provides effortless control of the HeatTrans system with a clear large screen displaying the 'heat source' room temperature. The system automatically adjusts the fan speed to transfer the excess heat to other rooms in the home and return to the preferred temperature in the heat source room.