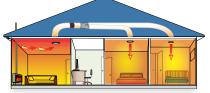

# **Warming Up to the Task**

HeatTrans systems are designed to transfer excess heat from a heat source room to other rooms in the home.

If your lounge is warm and comfortable but the rest of the house remains cold, then this system is what you need to efficiently use that warmth to reduce the chill in bedrooms, creating a drier, more comfortable environment throughout the home

Excess heat from the heat source rises to ceiling level where it is trapped. This excess heat can reach temperatures of 30-35°C.

This excess heat is drawn up using a high quality fan and is effectively transferred to other rooms via the insulated ducting.

Air movement occurs from the bedrooms back to the lounge creating recirculation of warmer, drier air throughout the home.

This can also make your home healthier by helping to reduce mould and mildew.