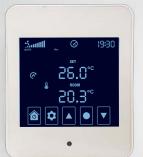

### **Automated Control**

The automated touch screen controller and thermostat unit provides effortless control of the HeatTrans system with a clear large screen displaying the 'heat source' room temperature. The system automatically adjusts the fan speed to transfer the excess heat to other rooms in the home and return to the preferred temperature in the heat source room.

The timer function enables the system to be set to turn off as may be required.