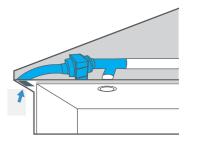

### **Adjustable Diffusers**

The airflow into each room can be balanced by turning the centre section of the diffuser to allow more or less air into each room. Simply twist to close the diffuser when the room is not in use.