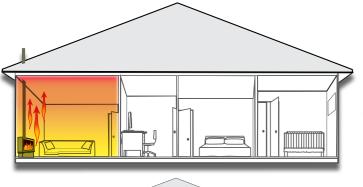

# **Warming Up to the Task**

HeatTrans systems are designed to transfer excess heat from a heat source room to other rooms in the home.

If your lounge is warm and comfortable but the rest of the house remains cold, then this system is what you need to efficiently use that warmth to reduce the chill in bedrooms, creating a drier, more comfortable environment throughout the home

Excess heat from the heat source rises to ceiling level where it is trapped. This excess heat can reach temperatures of 30-35°C.

This excess heat is drawn up using a high quality fan and is effectively transferred to other rooms via the insulated ducting.