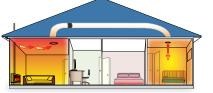

# **Warming Up to the Task**

HeatTrans systems are designed to transfer excess heat from a heat source room to other rooms in the home.

If your lounge is warm and comfortable but the rest of the house remains cold, then this system is what you need to efficiently use that warmth to reduce the chill in bedrooms, creating a drier, more comfortable environment throughout the home

Excess heat from the heat source rises to ceiling level where it is trapped. This excess heat can reach temperatures of 30-35°C.

This excess heat is drawn up using a high quality fan and is effectively transferred to other rooms via the insulated ducting.

Air movement occurs from the bedrooms back to the lounge creating recirculation of warmer, drier air throughout the home.

This can also make your home healthier by helping to reduce mould and mildew.