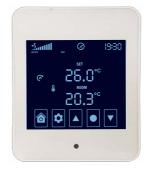

### **Automated Control**

The automated touch screen controller and thermostat unit provides effortless control of the HeatTrans system with a clear large screen displaying the 'heat source' room temperature. The system automatically adjusts the fan speed to transfer the excess heat to other rooms in the home and return to the preferred temperature in the heat source room.

The timer function enables the system to be set to turn off as may be required.