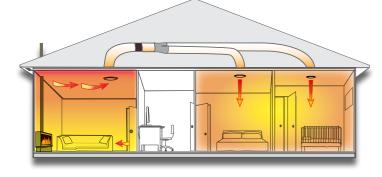

Excess heat from the heat source rises to ceiling level where it is trapped. This excess heat can reach temperatures of 30-35°C.

This excess heat is drawn up using a high quality fan and is effectively transferred to other rooms via the insulated ducting.

Air movement occurs from the bedrooms back to the lounge creating recirculation of warmer, drier air throughout the home.

This can also make your home healthier by helping to reduce mould and mildew.