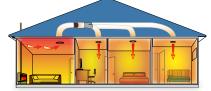

# **Warming Up to the Task**

HeatTrans systems are designed to transfer excess heat from a heat source room to other rooms in the home.

If your lounge is warm and comfortable but the rest of the house remains cold, then this system is what you need to efficiently use that warmth to reduce the chill in bedrooms, creating a drier, more comfortable environment throughout the home

Excess heat from the heat source rises to ceiling level where it is trapped. This excess heat can reach temperatures of 30-35°C.

This excess heat is drawn up using a high quality fan and is effectively transferred to other rooms via the insulated ducting.

Air movement occurs from the bedrooms back to the lounge creating recirculation of warmer, drier air throughout the home.

This can also make your home healthier by helping to reduce mould and mildew.