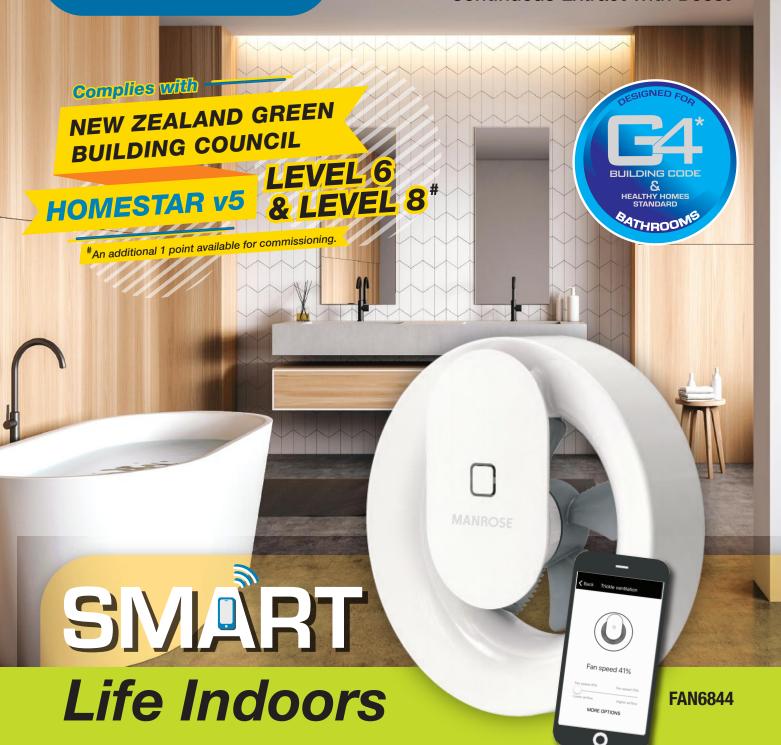

## GENIUS

Continuous Extract with Boost

- Intelligent air movement for a healthy home
- Continuous low-speed with humidity boost automation, or intermittent settings
- Ultra quiet and energy efficient, long-life, brushless DC fan
- Automatic or customised App control settings for installer and home-owner
- Stylish award-winning Swedish design and kit manufacturing
- · Humidity, Occupancy and Temperature Sensor Automation, Bluetooth, Timer and Scheduling

# GENIUS Continuous Extract with Boost

#### NZ Green Building Council Homestar v5 & G4 Bathrooms

Set to continuous low-speed operation with humidity sensor boost automation and without the backdraught shutter fitted.

#### FAN6844 Kit Components

1 x Genius Fan

1 x Backdraught Shutter Note – do not install Backdraught Shutter on continuously operating Genius

2 x 100mm Wall Ducts

1 x Exterior Hooded Grille