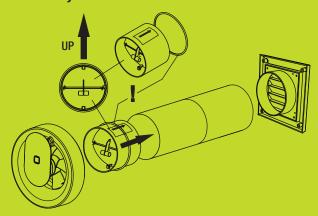

#### FAN6844 Kit Components

1 x Genius Fan

1 x Backdraught Shutter Note – do not install Backdraught Shutter on continuously operating Genius

2 x 100mm Wall Ducts

1 x Exterior Hooded Grille

#### **Assembly**