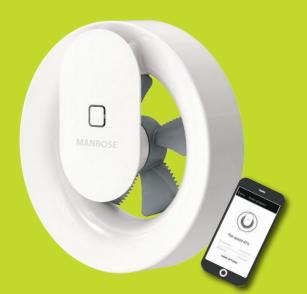

## GENIUS

Continuous Extract with Boost

- Intelligent air movement for a healthy home
- Continuous low-speed with humidity boost automation, or intermittent settings
- Ultra quiet and energy efficient, long-life, brushless DC fan
- Automatic or customised App control settings for installer and home-owner
- Stylish award-winning Swedish design and kit manufacturing
- · Humidity, Occupancy and Temperature Sensor Automation, Bluetooth, Timer and Scheduling

With the Simx Connect App providing home owners with full control of the fan's operational flexibility, unwanted and costly post installation service calls for fan resetting are a thing of the past.

For electricians, installation is also made simple through the Simx Connect App with their initial set up options being:

#### **App Controls**

Bluetooth

Occupancy Sensor **Automation** 

Variable Speed

and Scheduling

Temperature Sensor Automation

**Humidity Sensor** Automation