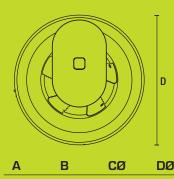

|                        |        |

#### **App Controls**



Bluetooth



Occupancy Sensor **Automation** 



Variable Speed



and Scheduling



Temperature Sensor Automation



**Humidity Sensor** Automation

#### **Dimensions (mm)**





#### DØ 60 21 99 177

#### **Assembly**



#### **Compliance**

For best results, Simx recommend this product for bathrooms.

Once installed, following the instructions supplied, this product meets the Healthy Homes Standard for bathroom installations in modern\* rental properties when operating on high continuous mode.

This product will also comply with the G4 Building Code for bathrooms.

\* See Ministry of Housing & Urban Development provisions.



Manrose leads the market in air movement and air extraction. Developed and designed to meet the specific application needs of the New Zealand market, Manrose fans perform to those exacting standards for the life of the product.

Manrose fans, fan kits and air movement accessories deliver elegance and innovation in reliable and durable solu