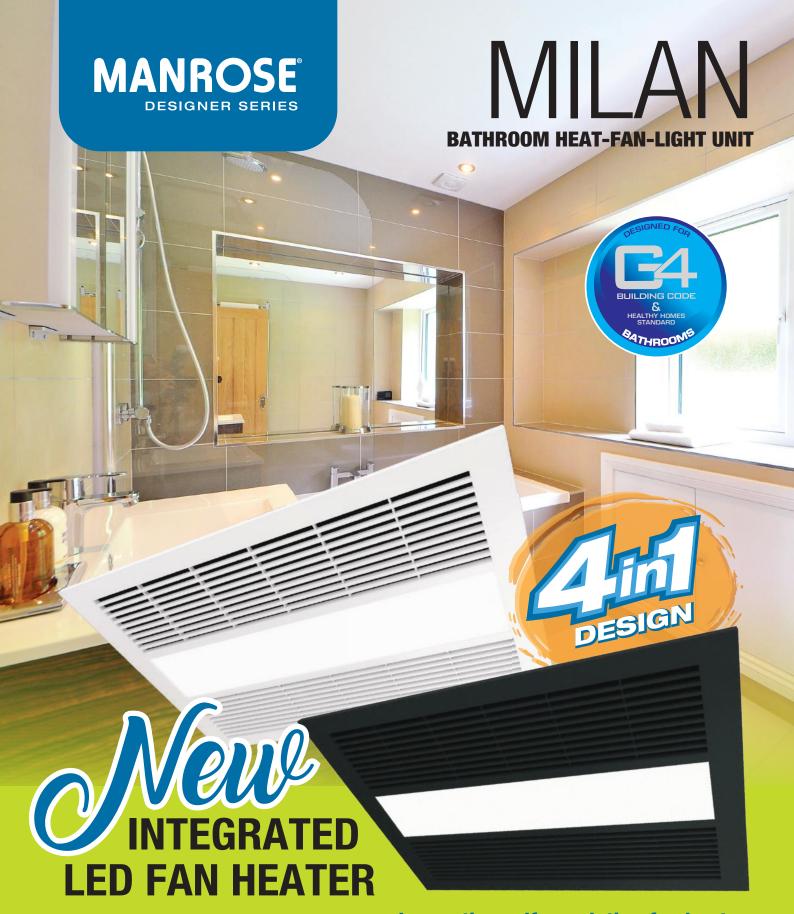

Innovative self-regulating fan heater with dedicated high-performance extraction and high output LED light

White - FAN7020

Black - FAN7021

- Ultra modern, high performance bathroom unit with integrated fan heat, LED light and exhaust function
- · Stylish ultra slim design

4-in-1 Bathroom Unit

- Energy efficient self-regulating heater
- Two user-selectable levels of heating
- Fan forced heat creates a comfortable and warm environment
- · Fan air circulating function ideal for summer cooling
- Dedicated high performance air extraction ideal for control of steam and moisture
- Premium LED light panel with high lumen output

- · Energy efficient self-regulating heater
- Two user-selectable levels of heating
- · Dedicated high performance extraction fan
- Fan cool function ideal for warmer climates
- High lumen output LED panel
- Stylish ultra slim design