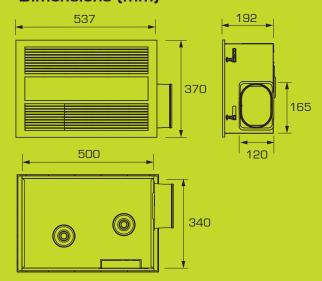

#### **Dimensions (mm)**

# **Technical Specifications**

| Supply                                         | 220-240V AC, 2115W |
|------------------------------------------------|--------------------|
| Fan Type                                       | Centrifugal        |
| Exhaust Fan Performance (free-air performance) | 106 l/s, 380m³/hr  |
| Exhaust Fan Power                              | 55W                |
| LED Light                                      | 20W, 1500 lm       |
| LED Colour                                     | 4000K              |
| Heater Fan Power                               | 40W                |
| Heater Wattage (L/H)                           | 1100/2000W         |
| Cut Out Size:                                  | 523mm x 345mm      |
| Min. Install Depth                             | 250mm              |
| Duct Size                                      | 150mm              |
| IP Rating                                      | IPX2               |