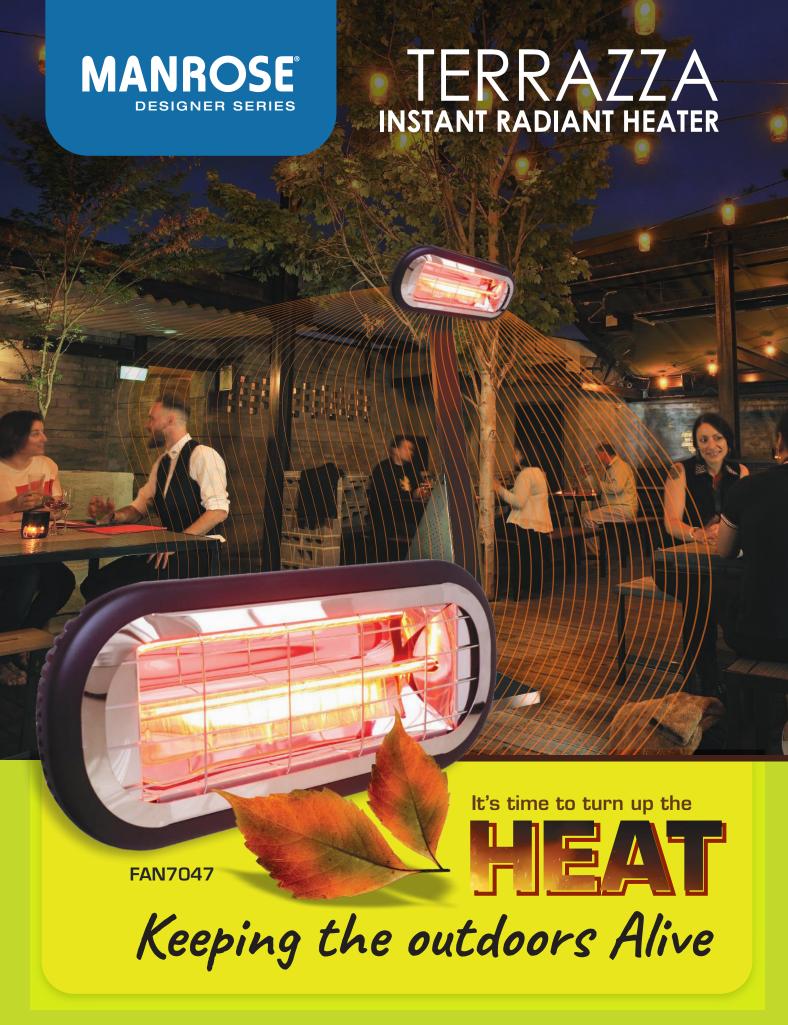

# TERRAZZA INSTANT RADIANT HEATER

## **Outdoor Living Extended**

Enjoy entertaining outdoors with the great new Manrose Terrazza 2000W radiant heater.

Powerful long range heat projection is delivered by new low glare amber halogen lamp and reflector technology.

Great for home, public outdoor hospitality areas like cafes, restaurants and bars as well as commercial indoor applications.

Propelling the energy of a great alfresco environment has just become a lot easier with the powerful new technology Manrose Terrazza.