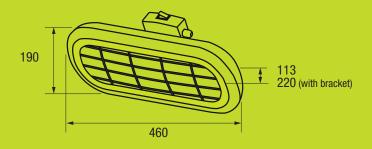

oor applications.

Propelling the energy of a great alfresco environment has just become a lot easier with the powerful new technology Manrose Terrazza.



#### **Contents**

Product Code FAN7047



1x Infrared Instant Heater (with switch plug and lead fitted)



1x Heater Bracket

### **Technical Specifications**

| Heater Wattage | 2000W                         |
|----------------|-------------------------------|
| Lamp Type      | Halogen (LHT1088)             |
| Grille         | 304 stainless steel           |
| Housing        | Powder coated black aluminium |
| Weight         | 2.6kg                         |
| IP Rating      | IP65                          |
| Warranty       | 2 years                       |
|                |                               |

## **Dimension (mm)**