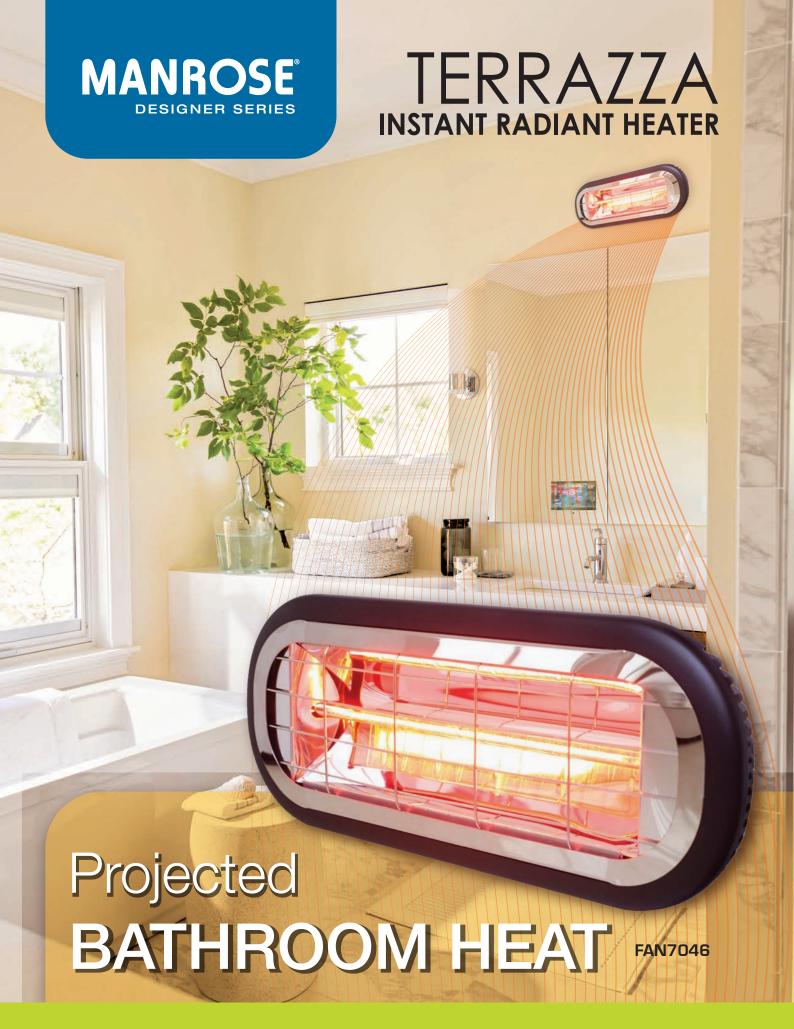

# **Instant Radiant Heat**

- Suited to bathroom installations
- Instant projected heat
- 5m<sup>2</sup> heating area

# TERRAZZA INSTANT RADIANT HEATER

# **Inviting Indoor Warmth**

Enjoy instant summer warmth in your bathroom with the Manrose Terrazza 1000W radiant heater.

A heating area of 5m<sup>2</sup> is delivered by low glare amber halogen lamp and reflector technology.