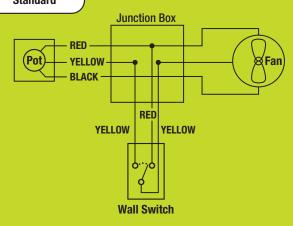

### full-speed boost via fan switch Fan - 0-10 V (RED) - Pot GND (BLACK) - Pot

**OPTIONAL NZ/AUS Wall Switch** 

for continuous trickle extraction and

White Wire (not required)

# Continuous Slow Extraction with Manual Boost

Set potentiometer at slow continuous rate and secure the speed controller from tampering in ceiling space