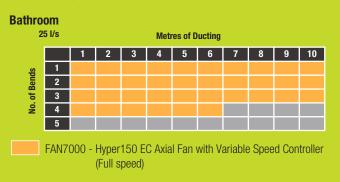

### Fan Selection for Bathroom Applications

Hyper150 EC axial inline fan with variable speed controller is designed to meet New Zealand Building Code G4/AS1 and suitable for bathrooms with less complex duct runs at full speed.

The following chart provides a quick reference guide for Hyper150 EC axial inline fan with variable speed controller as being the right choice based on good ducting system selection and installation best practices being employed. Installation details in the Instruction Manual must be followed. Compliance with the building code remains the responsibility of the installer as it is dependent on how the duct and accessories are installed.