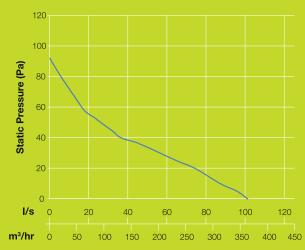

### Performance Curve - Full Speed

### FAN7000 Technical Specifications - at Full Speed

110-240V AC 18W 50Hz Supply Maximum Pressure 91 Pa Max. Free-Air Performance 105 l/s, 380m<sup>3</sup>/hr **Specific Fan Power** 0.17 W/l/s **Die cast aluminium Fan Construction** Impeller & Outer Housing **PBT** plastic 45°C **Maximum Operating Temp** Sound Level 38 db(A) **IP Rating IP44** 