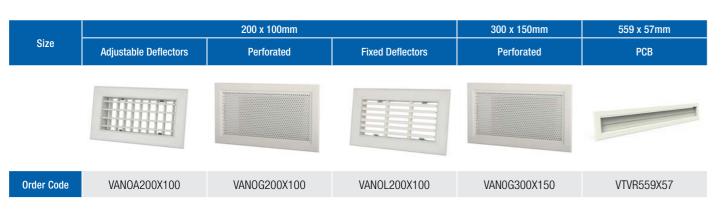

## **Adjustable Grilles with Slit**

|            | 300 x 100mm  |              |              |                   |  |
|------------|--------------|--------------|--------------|-------------------|--|
| Size       | Brushed      | Polished     | White        | White Round Holes |  |
|            |              |              |              |                   |  |
| Order Code | VRVBS300X100 | VRVPS300X100 | VRVWS300X100 | VRVWR300X100      |  |
|            |              |              |              |                   |  |