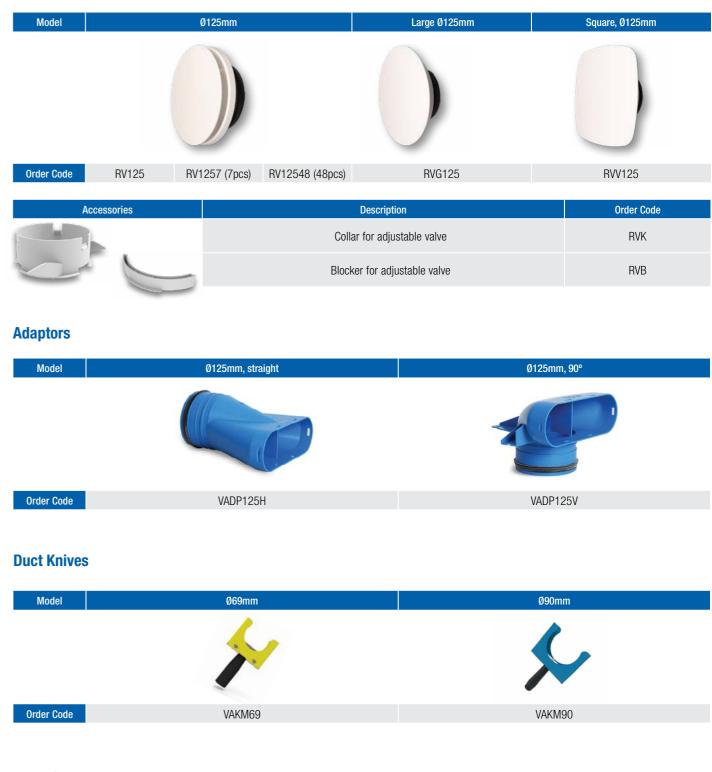

## **Adjustable Valves**

## **Mounting Brackets**

| Large Ø125mm         | Square, Ø125mm |
|----------------------|----------------|
|                      |                |
| RVG125               | RVV125         |
|                      |                |
| escription           | Order Code     |
| or adjustable valve  | RVK            |
| for adjustable valve | RVB            |

*RVV125* 

- One valve for air supply and extraction: suitable for up to 75m<sup>3</sup>/h
- Easy to adjust: 26 lockable positions for setting the air volume
- Excellent performance: the lowest noise and pressure drop values
- Same appearance for each volume of air: external dimensions stay the same irrespective of the selected setting
- Low turbulence airflows: prevents accumulation of dirt around the valve
- Flexible installation: for all types of air ducts with connection Ø116 or Ø125mm
- Easy to clean: no need to remove the valve base
- Multiple designs available: to suit various interior styles

# Vent-Axia

*RVG125* 

**RV** Adjustable Valve

A semi-rigid air distribution system, designed for quick and easy installation, cleaning of healthy and energy-efficient ventilation.

Vent-Axia UniflexPlus is an indent range, please contact us with your project details today!