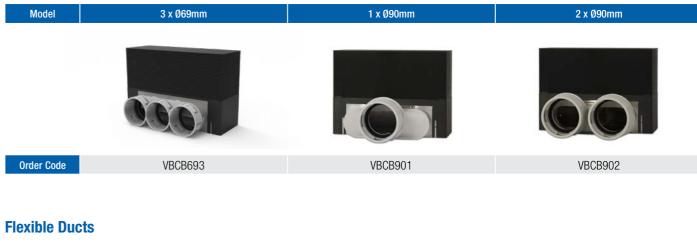

### Insulated Wall Collectors – Back Connection

| 3 x Ø69mm | Description                                                                      | Order Code       |
|-----------|----------------------------------------------------------------------------------|------------------|
|           | Insulated wall collector back connection<br>3 x Ø69mm - 200 x 100mm Excl. Grille | VGMCAK693200X100 |
|           | Insulated wall collector back connection<br>3 x Ø69mm - 300 x 150mm Excl. Grille | VGMCAG693300X150 |
| 1 x Ø90mm | Description                                                                      | Order Code       |
|           | Insulated wall collector back connection<br>1 x Ø90mm - 200 x 100mm Excl.Grille  | VGMCAK901200X100 |
|           | Insulated wall collector back connection<br>1 x Ø90mm - 300 x 150mm Excl.Grille  | VGMCAG901300X150 |
| 2 x Ø90mm | Description                                                                      | Order Code       |
|           | Insulated wall collector back connection<br>2 x Ø90mm - 200 x 100mm Excl.Grille  | VGMCAK902200X100 |
|           | Insulated wall collector back connection<br>2 x Ø90mm - 300 x 150mm Excl.Grille  | VGMCAG902300X150 |

# Wall Collectors - Back Connection (Excl. Grille)