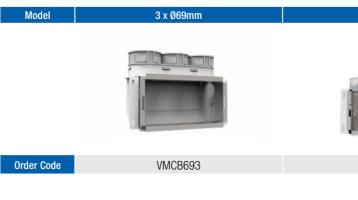

## Insulated Wall Collectors – Top Connection

| 3 x Ø69mm | Description                                                                     | Order Code       |
|-----------|---------------------------------------------------------------------------------|------------------|
|           | Insulated wall collector top connection<br>3 x Ø69mm - 200 x 100mm Excl. Grille | VGMCBK693200X100 |
| -         | Insulated wall collector top connection<br>3 x Ø69mm - 300 x 150mm Excl. Grille | VGMCBG693300X150 |
| 1 x Ø90mm | Description                                                                     | Order Code       |
|           | Insulated wall collector top connection<br>1 x Ø90mm - 200 x 100mm Excl.Grille  | VGMCBK901200X100 |
|           | Insulated wall collector top connection<br>1 x Ø90mm - 300 x 150mm Excl.Grille  | VGMCBG901300X150 |
| 2 x Ø90mm | Description                                                                     | Order Code       |
|           | Insulated wall collector top connection<br>2 x Ø90mm - 200 x 100mm Excl.Grille  | VGMCBK902200X100 |
|           | Insulated wall collector top connection<br>2 x Ø90mm - 300 x 150mm Excl.Grille  | VGMCBG902300X150 |