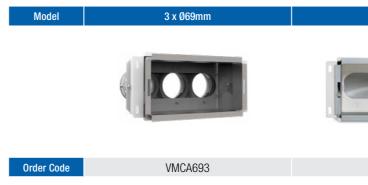

### Insulated Wall Collectors – Back Connection

| 3 x Ø69mm | Description                                                                      | Order Code       |
|-----------|----------------------------------------------------------------------------------|------------------|
|           | Insulated wall collector back connection<br>3 x Ø69mm - 200 x 100mm Excl. Grille | VGMCAK693200X100 |
|           | Insulated wall collector back connection<br>3 x Ø69mm - 300 x 150mm Excl. Grille | VGMCAG693300X150 |
| 1 x Ø90mm | Description                                                                      | Order Code       |
|           | Insulated wall collector back connection<br>1 x Ø90mm - 200 x 100mm Excl.Grille  | VGMCAK901200X100 |
|           | Insulated wall collector back connection<br>1 x Ø90mm - 300 x 150mm Excl.Grille  | VGMCAG901300X150 |
| 2 x Ø90mm | Description                                                                      | Order Code       |
|           | Insulated wall collector back connection<br>2 x Ø90mm - 200 x 100mm Excl.Grille  | VGMCAK902200X100 |
|           | Insulated wall collector back connection<br>2 x Ø90mm - 300 x 150mm Excl.Grille  | VGMCAG902300X150 |