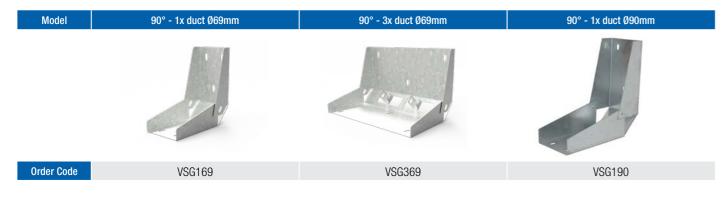

mm, 90° w. sleeve (long) | WCHL250902125 |





| Uniflex plus +<br>Reduction Pieces |                   |                   |                   |                   |  |
|------------------------------------|-------------------|-------------------|-------------------|-------------------|--|
| Model                              | Ø125mm, 3 x Ø69mm | Ø125mm, 1 x Ø90mm | Ø125mm, 2 x Ø90mm | 3xØ69 to 220x80mm |  |
|                                    |                   |                   |                   |                   |  |
| Order Code                         | VOS125693         | V0S125901         | V0S125902         | VADP22080693      |  |
|                                    |                   |                   |                   |                   |  |

# **Duct Guides**



## **Adjustable Grilles with Slit**

|            | 300 x 100mm  |              |              |                   |  |
|------------|--------------|--------------|--------------|-------------------|--|
| Size       | Brushed      | Polished     | White        | White Round Holes |  |
|            |              |              |              |                   |  |
| Order Code | VRVBS300X100 | VRVPS300X100 | VRVWS300X100 | VRVWR300X100      |  |
|            |              |              |              |                   |  |

## Grilles



## **Adjustable Valves**



## **Mounting Brackets**





| Large Ø125mm         | Square, Ø125mm |
|----------------------|----------------|
|                      |                |
| RVG125               | RVV125         |
|