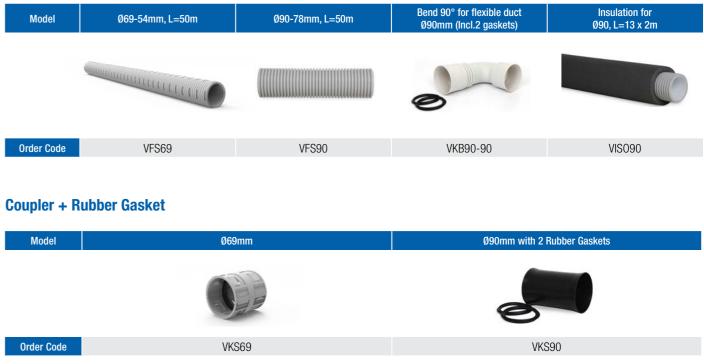

| Order Code       |
|           | Insulated wall collector top connection<br>2 x Ø90mm - 200 x 100mm Excl.Grille  | VGMCBK902200X100 |
|           | Insulated wall collector top connection<br>2 x Ø90mm - 300 x 150mm Excl.Grille  | VGMCBG902300X150 |



| 1 x Ø90mm | 2 x Ø90mm |
|-----------|-----------|
|           |           |
| VMCA901   | VMCA902   |
|           |           |
| 1 x Ø90mm | 2 x Ø90mm |
|           |           |
|           |           |
| VMCB901   | VMCB902   |
|           |           |
|           |           |
| 1 x Ø90mm | 2 x Ø90mm |
|           |           |

VPCB901

VPCB902

# 

| Valve | Collectors |  |
|-------|------------|--|
| Valve | 0011601012 |  |

#### Wall / Valve Collectors



# Floor Collectors (Excl. Grille)





| 3 x Ø69mm | Description                                                      | Order Code    |
|-----------|------------------------------------------------------------------|---------------|
|           | Valve collector 3 x Ø69mm, Ø125mm, H=70mm, 90°                   | VVC70CH693125 |
| .000      | Valve collector 3 x Ø69mm, Ø125mm, H=250mm, 90° w. sleeve        | WCH250693125  |
|           | Valve collector 3 x Ø69mm, Ø125, H=250mm, 90° w. sleeve (long)   | WCHL250693125 |
| 1 x Ø90mm | Description                                                      | Order Code    |
|           | Valve collector 1 x Ø90mm, Ø125mm, H=70mm, 90°                   | WC70CH901125  |
|           | Valve collector 1 x Ø90mm, Ø125mm, H=250mm, 90° w. sleeve        | WCH250901125  |
|           | Valve co