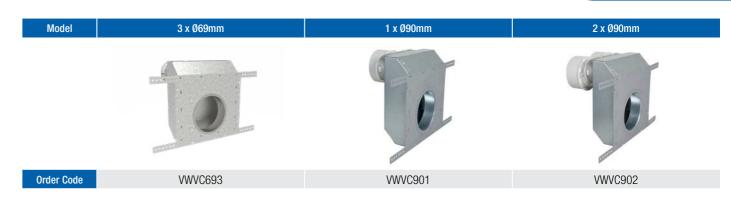

### Insulated Wall Collectors – Back Connection

| 3 x Ø69mm | Description                                                                      | Order Code       |
|-----------|----------------------------------------------------------------------------------|------------------|
|           | Insulated wall collector back connection<br>3 x Ø69mm - 200 x 100mm Excl. Grille | VGMCAK693200X100 |
|           | Insulated wall collector back connection<br>3 x Ø69mm - 300 x 150mm Excl. Grille | VGMCAG693300X150 |
| 1 x Ø90mm | Description                                                                      | Order Code       |
|           | Insulated wall collector back connection<br>1 x Ø90mm - 200 x 100mm Excl.Grille  | VGMCAK901200X100 |
|           | Insulated wall collector back connection<br>1 x Ø90mm - 300 x 150mm Excl.Grille  | VGMCAG901300X150 |
| 2 x Ø90mm | Description                                                                      | Order Code       |
|           | Insulated wall collector back connection<br>2 x Ø90mm - 200 x 100mm Excl.Grille  | VGMCAK902200X100 |
|           | Insulated wall collector back connection<br>2 x Ø90mm - 300 x 150mm Excl.Grille  | VGMCAG902300X150 |