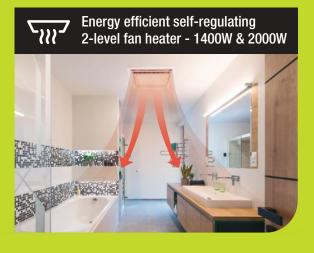

### **Technical Specifications**

| 220-240VAC 50Hz                          |
|------------------------------------------|
| Centrifugal                              |
| 115Pa                                    |
| 92 I/s, 330m³/hr<br>free-air performance |
| 50W                                      |
| 20W, 1900 lm<br>4000K panel              |
| 40W                                      |
| 1400W/2000W                              |
| 49.5 dB(A)                               |
| 590 x 320mm                              |
| 220mm                                    |
| 125mm                                    |
|                                          |
|                                          |