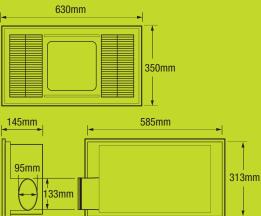

| x1      |
| 4 Gang Wall Switch                | x1      |

### **Technical Specifications**

| 220-240VAC 50Hz                          |
|------------------------------------------|
| Centrifugal                              |
| 115Pa                                    |
| 92 I/s, 330m³/hr<br>free-air performance |
| 50W                                      |
| 20W, 1900 lm<br>4000K panel              |
| 40W                                      |
| 1400W/2000W                              |
| 49.5 dB(A)                               |
| 590 x 320mm                              |
| 220mm                                    |
| 125mm                                    |
|                                          |
|                                          |

### **Dimensions (mm)**