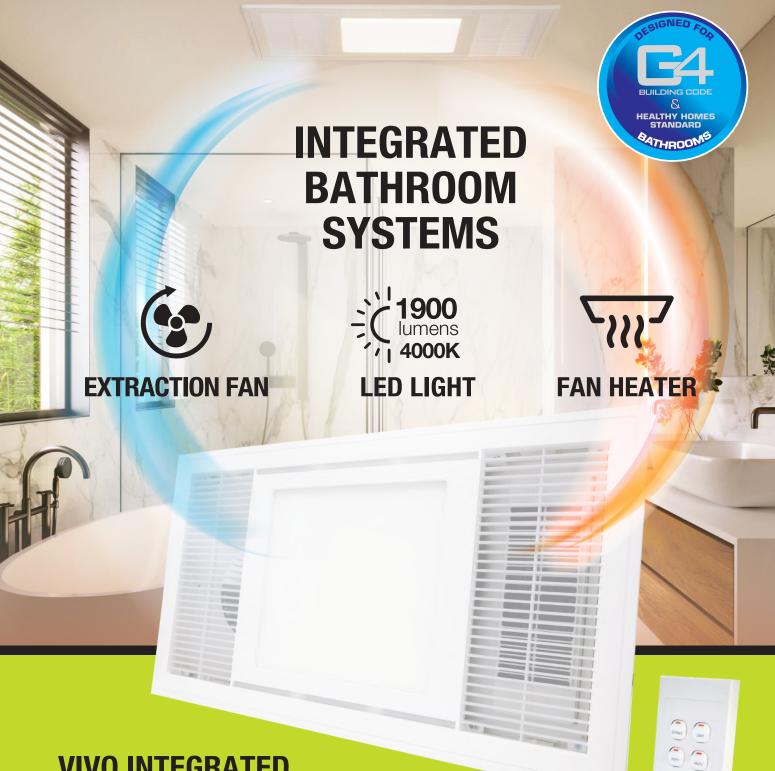

# **VIVO INTEGRATED** FAN HEATER, EXTRACTION FAN, LED LIGHT

Innovative self-regulating blower fan heater with separate dedicated high-performance extraction fan and high output LED light

## VIVO INTEGRATED HEATER, FAN, LED LIGHT

Dedicated high performance extraction fan - 330m³/hr

Ultra slim design with 1900 lm, 4000K Cool White LED light panel

Complies with AS/NZS Standards Specifications are subject to change without notice.