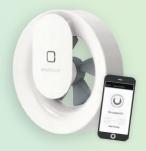

### MANROSE

App Control **SMART LIFE INDOORS** 

**FAN6844** 

Through Wall Kit

Vent-Axia

**Improved Indoor Air Quality** 

Products listed on NZGBC's Energy Carbon Calculator for Homes (ECCHO) - the online design compliance tool for Homestar Designers.