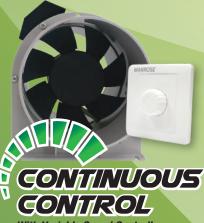

## Hyper150 EC

**EC CONTINUOUS WITH MANUAL BOOST SWITCHING OPTIONS\*** 

- · Latest brushless EC fan technology
- Continuously-variable speed controllable
- . Environmentally friendly with at least
- 33% less energy used at just 18W
- \*See flyer on website for switching & wiring options