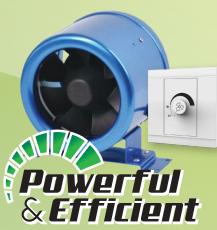

## BLUE JET

**BOOST SWITCHING OPTIONS\*** 

- · Powerful mixed flow jet streaming
- · Settable for continuous slow extraction
- · Long life brushless energy efficient EC fan motor
- Compact design

\*See flyer on website for switching & wiring options

#### **FAN6960**