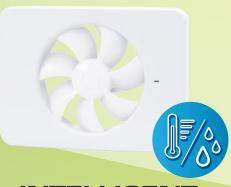

### INTELLIVENT

SMART CONTINUOUS EXTRACT WITH HUMIDITY BOOST AUTOMATION

#### INTELLIGE INTELLIGENT HUMIDITY MANAGEMENT

- . Continuous extract with boost
- . Intelligent, self-adjusting humidity control
- · Includes full featured control panel with LED status indicator
- · Compact design with spigot size adaptors

#### **FAN5901**

125/100mm Auto Humidity Switching Fan