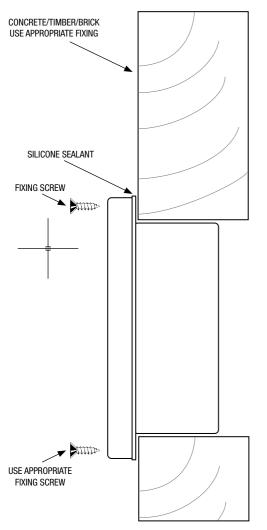

## **Manrose Eggcrate Grilles**

Applies to the following products:

DCT0375 DCT0472 DCT0473

- 1. This eggcrate grille is supplied complete with perimeter frame and four fixing screws.
- Ensure that the supplied fixing screws are suitable for the application and for the substrate that the grille is being affixed to. Alternative fixings should be manufactured from stainless steel.
- The external frame surrounding the grille must be waterproof with a suitable silicone sealant to ensure weathertightness.
- 4. Once all four corners to the substrate are fixed using the supplied screws or suitable alternative fixings and the appropriate silicone sealant has been applied around all 4 sides of the perimeter frame a visual inspection must be made to confirm weathertightness.