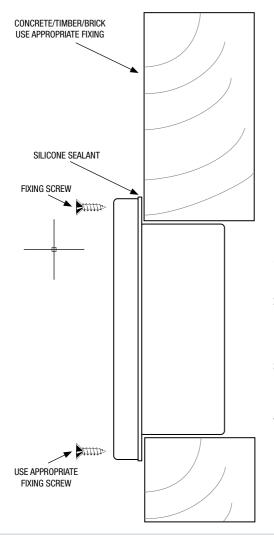

 This fixed louvre grille is supplied complete with perimeter frame and four fixing screws.

DCT1979

- Ensure that the supplied fixing screws are suitable for the application and for the substrate that the grille is being affixed to. Alternative fixings should be manufactured from stainless steel.
- The external frame surrounding the grille must be waterproof with a suitable silicone sealant to ensure weathertightness.
- 4. Once all four corners to the substrate are fixed using the supplied screws or suitable alternative fixings and the appropriate silicone sealant has been applied around all 4 sides of the perimeter frame a visual inspection must be made to confirm weathertightness.