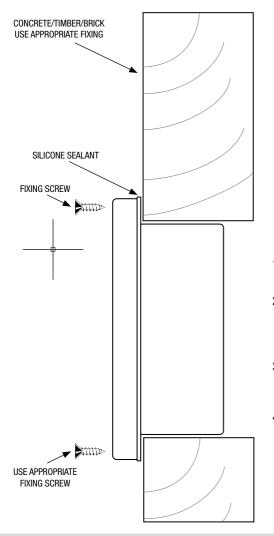

## **Manrose Gravity Grilles**

Applies to the following products:

DCT0028 **DCT2147** DCT0029 **DCT2204** DCT4320 DCT0042 DCT0044 DCT0061 **DCT0065 DCT0066** DCT2145 DCT2146

- 1. This gravity grille is supplied complete with perimeter frame and four fixing screws.
- 2. Ensure that the supplied fixing screws are suitable for the application and for the substrate that the grille is being affixed to. Alternative fixings should be manufactured from stainless steel.
- 3. The external frame surrounding the grille must be waterproof with a suitable silicone sealant to ensure weathertightness.
- 4. Once all four corners to the substrate are fixed using the supplied screws or suitable alternative fixings and the appropriate silicone sealant has been applied around all 4 sides of the perimeter frame a visual inspection must be made to confirm weathertightness.