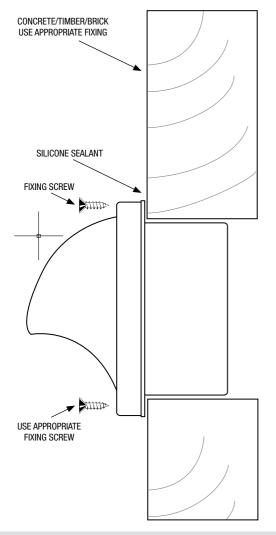

## Manrose Weatherproof Dome Cowls

Applies to the following products:

**DCT2157** DCT2158 DCT2159 DCT4616

- 1. This weather dome cowl is supplied complete with perimeter frame and four fixing screws.
- 2. Ensure that the supplied fixing screws are suitable for the application and for the substrate that the cowl is being affixed to. Alternative fixings should be manufactured from stainless steel.
- 3. The external frame surrounding the cowl must be waterproof with a suitable silicone sealant to ensure weathertightness.
- 4. Once all four corners to the substrate are fixed using the supplied screws or suitable alternative fixings and the appropriate silicone sealant has been applied around all 4 sides of the perimeter frame a visual inspection must be made to confirm weathertightness.