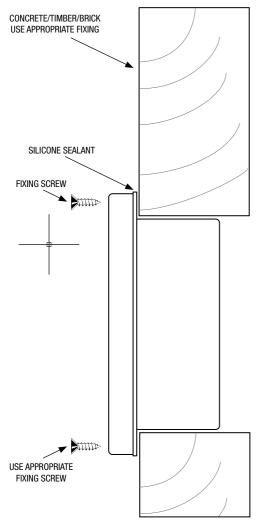

## **Manrose Weatherproof Louvre Grilles**



Applies to the following products:

DCT3709 DCT4069 DCT4070

- 1. This weatherproof louvre grille is supplied complete with perimeter frame and four fixing screws.
- 2. Ensure that the supplied fixing screws are suitable for the application and for the substrate that the grille is being affixed to. Alternative fixings should be manufactured from stainless steel.
- 3. The external frame surrounding the grille must be waterproof with a suitable silicone sealant to ensure weathertightness.
- 4. Once all four corners to the substrate are fixed using the supplied screws or suitable alternative fixings and the appropriate silicone sealant has been applied around all 4 sides of the perimeter frame a visual inspection must be made to confirm weathertightness.

Due to the many building variables