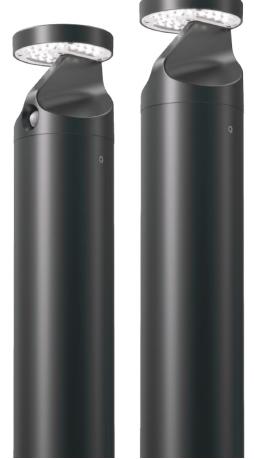

#### **Unique Curved Design**

No screws exposed, polished and elegant fixture body. Not only does this reveal the beauty of art of light, but also makes full use of the lumen output because no front projection light will be blocked.

This exquisite design, together with the robust IK10 die-cast alloy body and versatile 'no upward light' optical systems, BARON looks like a reliable guardian standing on the ground, driving away the darkness, and bringing light and safety to your pathway.