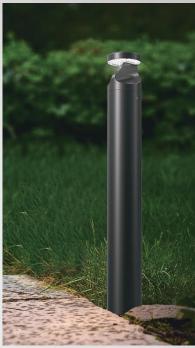

## BARON LED BOLLARD

BARON is an ideal bollard for entryways, pathways and most pedestrian-scale applications that require unique aesthetics and superior performance.

1000mm Bollard Standard

#### **Unique Curved Design**

No screws exposed, polished and elegant fixture body. Not only does this reveal the beauty of art of light, but also makes full use of the lumen output because no front projection light will be blocked.

This exquisite design, together with the robust IK10 die-cast alloy body and versatile 'no upward light' optical systems, BARON looks like a reliable guardian standing on the ground, driving away the darkness, and bringing light and safety to your pathway.