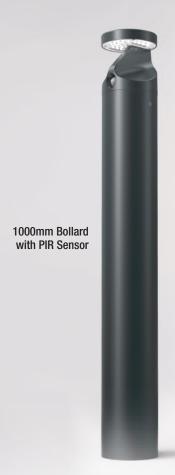

## BARON LED BOLLARD

BARON is an ideal bollard for entryways, pathways and most pedestrian-scale applications that require unique aesthetics and superior performance.

1000mm Bollard Standard

#### **Unique Curved Design**

No screws exposed, polished and elegant fixture body. Not only does this reveal the beauty of art of light, but also makes full use of the lumen output because no front projection light will be blocked.

This exquisite design, together with the robust IK10 die-cast alloy body and versatile 'no upward light' optical systems, BARON looks like a reliable guardian standing on the ground, driving away the darkness, and bringing light and safety to your pathway.