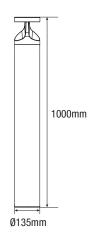

pward light' optical systems, BARON looks like a reliable guardian standing on the ground, driving away the darkness, and bringing light and safety to your pathway.

Widely used for pathway lighting, landscape enhancement, security purposes, commercial spaces, public areas, car parks, and waterfront locations.

#### **TECHNICAL SPECIFICATIONS**

220-240V AC 50Hz **Power Source** CRI >80 **IP Rating** IP66 Wattage 15 Watts, 0.07A (running) **IK Rating** IK10 Luminous Flux 1500 lm (Bi-Symmetric) 1450 lm (Asymmetric) Safety Class I **LED Colour** 3000K or 4000K Mounting **Ground Mount PIR Detection Angle** Max 120deg Operating Temperature -20°C to + 40°C **PIR Detection Range** Max 3 mtrs radius **Net Weight** 4.8 Kg Warranty 5 years PIR Time ON 5 sec - 8 min adjustable

#### **DIMENSIONS**









### **DISTRIBUTION CURVE**

Baron Bi-Symmetric Optics



**Baron Asymmetric Optics** 







# BARON LED BOLLARD

#### **PRODUCT CODES**

**Bi-Symmetric Models** 

LHT1199 - Standard 3K

LHT1200 - Standard 4K

LHT1201 - with PIR Sensor 3K

LHT1202 - with PIR Sensor 4K

Asymmetric Models

LHT1211 - Standard 3K

LHT1212 - Standard 4K

LHT1213 - with PIR Sensor 3K

LHT1214 - with PIR Sensor 4K

Accessory

LHT1203 - Baron Inground 500mm Anchor