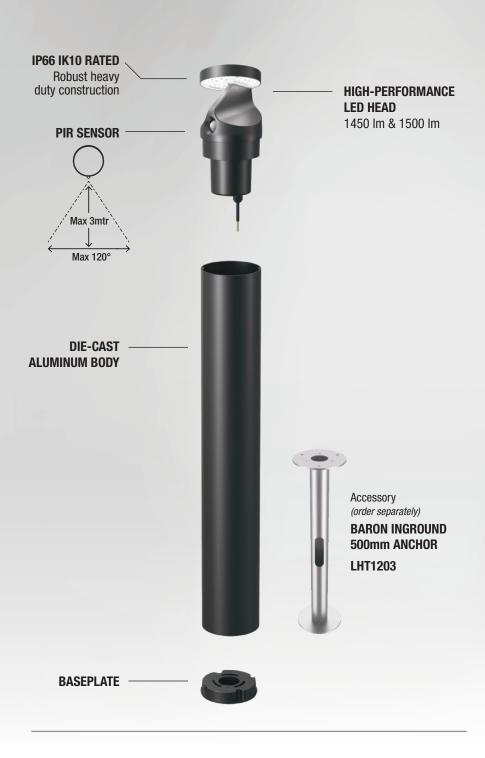

#### **Unique Curved Design**

No screws exposed, polished and elegant fixture body. Not only does this reveal the beauty of art of light, but also makes full use of the lumen output because no front projection light will be blocked.

This exquisite design, together with the robust IK10 die-cast alloy body and versatile 'no upward light' optical systems, BARON looks like a reliable guardian standing on the ground, driving away the darkness, and bringing light and safety to your pathway.

#### **TECHNICAL SPECIFICATIONS**

220-240V AC 50Hz **Power Source** CRI >80 **IP Rating** IP66 Wattage 15 Watts, 0.07A (running) **IK Rating** IK10 Luminous Flux 1500 lm (Bi-Symmetric) 1450 lm (Asymmetric) Safety Class I **LED Colour** 3000K or 4000K Mounting **Ground Mount PIR Detection Angle** Max 120deg Operating Temperature -20°C to + 40°C **PIR Detection Range** Max 3 mtrs radius **Net Weight** 4.8 Kg Warranty 5 years PIR Time ON 5 sec - 8 min adjustable

#### **PRODUCT CODES**

**Bi-Symmetric Models** 

LHT1199 - Standard 3K

LHT1200 - Standard 4K

LHT1201 - with PIR Sensor 3K

LHT1202 - with PIR Sensor 4K

Asymmetric Models

LHT1211 - Standard 3K

LHT1212 - Standard 4K

LHT1213 - with PIR Sensor 3K

LHT1214 - with PIR Sensor 4K

Accessory

LHT1203 - Baron Inground 500mm Anchor