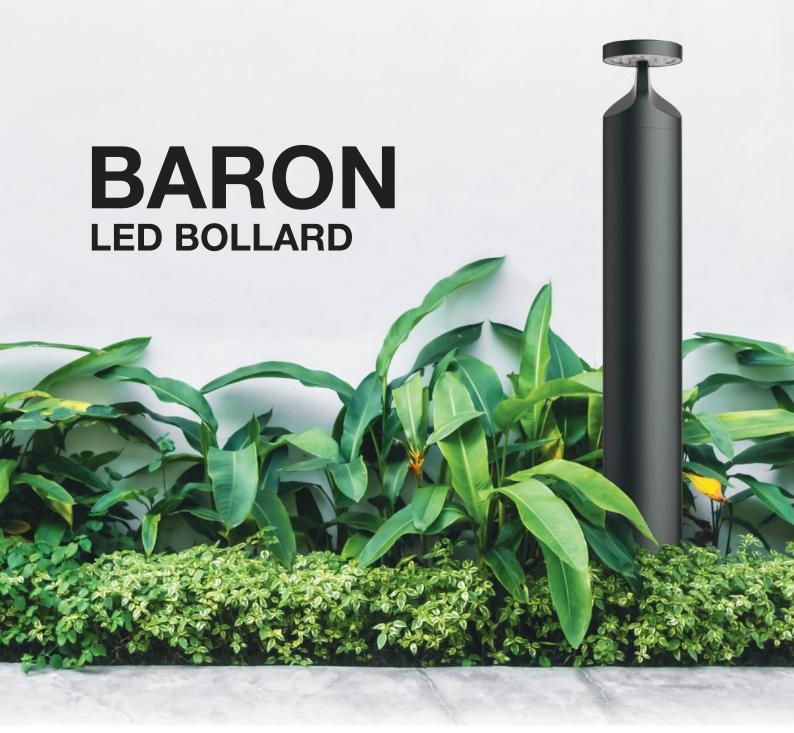

## BARON LED BOLLARD

BARON is an ideal bollard for entryways, pathways and most pedestrian-scale applications that require unique aesthetics and superior performance.

1000mm Bollard Standard

#### **Unique Curved Design**

No screws exposed, polished and elegant fixture body. Not only does this reveal the beauty of art of light, but also makes full use of the lumen output because no front projection light will be blocked.

This exquisite design, together with the robust IK10 die-cast alloy body and versatile 'no upward light' optical systems, BARON looks like a reliable guardian standing on the ground, driving away the darkness, and bringing light and safety to your pathway.

Widely used for pathway lighting, landscape enhancement, security purposes, commercial spaces, public areas, car parks, and waterfront locations.