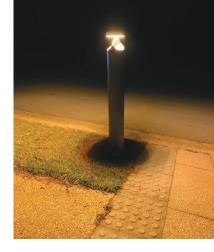

## BARON LED BOLLARD

BARON is an ideal bollard for entryways, pathways and most pedestrian-scale applications that require unique aesthetics and superior performance.

1000mm Bollard Standard

#### **Unique Curved Design**

No screws exposed, polished and elegant fixture body. Not only does this reveal the beauty of art of light, but also makes full use of the lumen output because no front projection light will be blocked.

This exquisite design, together with the robust IK10 die-cast alloy body and versatile 'no upward light' optical systems, BARON looks like a reliable guardian standing on the ground, driving away the darkness, and bringing light and safety to your pathway.

Widely used for pathway lighting, landscape enhancement, security purposes, commercial spaces, public areas, car parks, and waterfront locations.